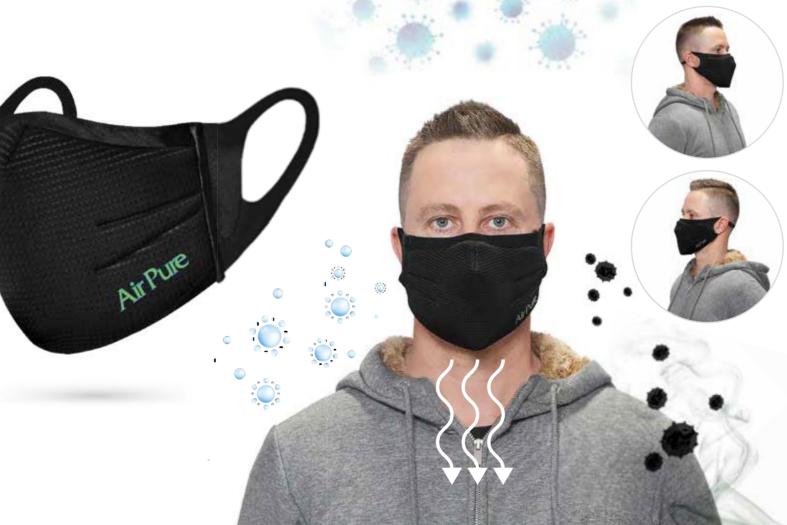

Easy fit and comfortable. AP Performance mask combines high-quality sports fabric with copper-ion Infused materials for maximum anti-bacterial benefits and comfort. Re-usable, washable, and fitted with a 3-ply medical filter. Adjustable ear straps to fit any face.

 Active Lives Physical Workplace

- Sports Lovers
- Superior Fit & Comfort
- Schools and Universitites
- Lifestyle & Fashion

#### **AP Performance Mask**

- Anti-bacterial Copper-Ion Infused Materia
- Iso Chill Fabric
- Anti-Microbial to keep the mask fresh
- Washable and Reusable
- Fits all size faces
- Superior comfort for active lives