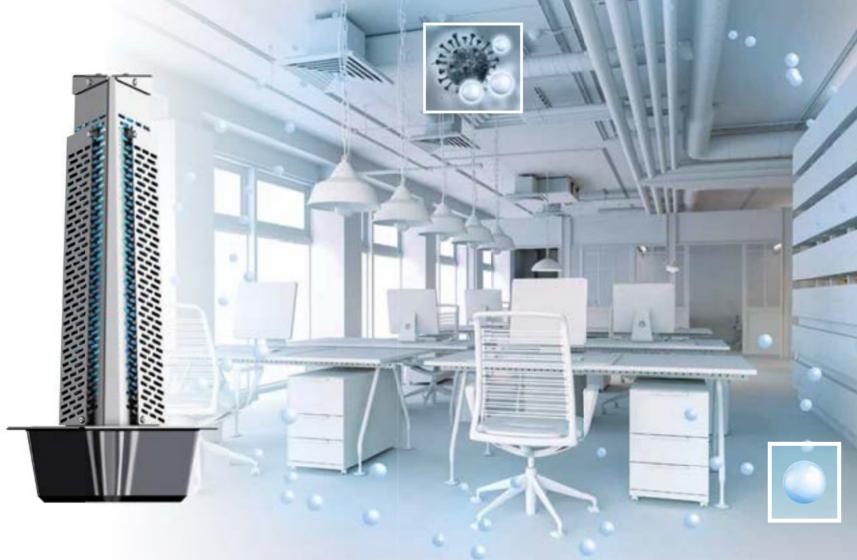

## AP Induct

Durable, Powerful and Effective. The AP Induct is a complete HVAC or Air Duct air purifier. Designed for Residential and Commercial use. The AP induct provides a blanket of air ionization throughout your home or office, completely utilizing our APPCO 5 Nano Metal technology. It also uses its Germicidal UV bulb to sterilize the air that flows past it that destroys up to 99% of allergies, mold, germs, effectively controlling odors and reducing viruses. Installation is simple. The AP Induct is inserted into your HVAC System hidden from sight. Your local licensed HVAC professional can install it into your HVAC system within minutes. After two years, you'll need a new APPCO cell which can be replaced easily. No need for filters. It can also be installed with our AP Air Polar for Maximum results.

#### "APPCO" Technology combined with "UVC air sterilisation"

- Nano Metal Coating
- 3-5 years UV germicidal light life
- Permanent Purification and Sterilisation
- 97% Air sterilisation in only 1 hour
- Easy Installation
- Powered directly via Air-Con/HVAC/ Duct-system circuits
- No Noise
- Easy Maintenance (Lamp Replacement periodically)
- Lamp Indication lights
- Open Circuit and Short circuit protection
- Low Power Consumption (Only 15W)
- Stylish Design with Aerospace substrate