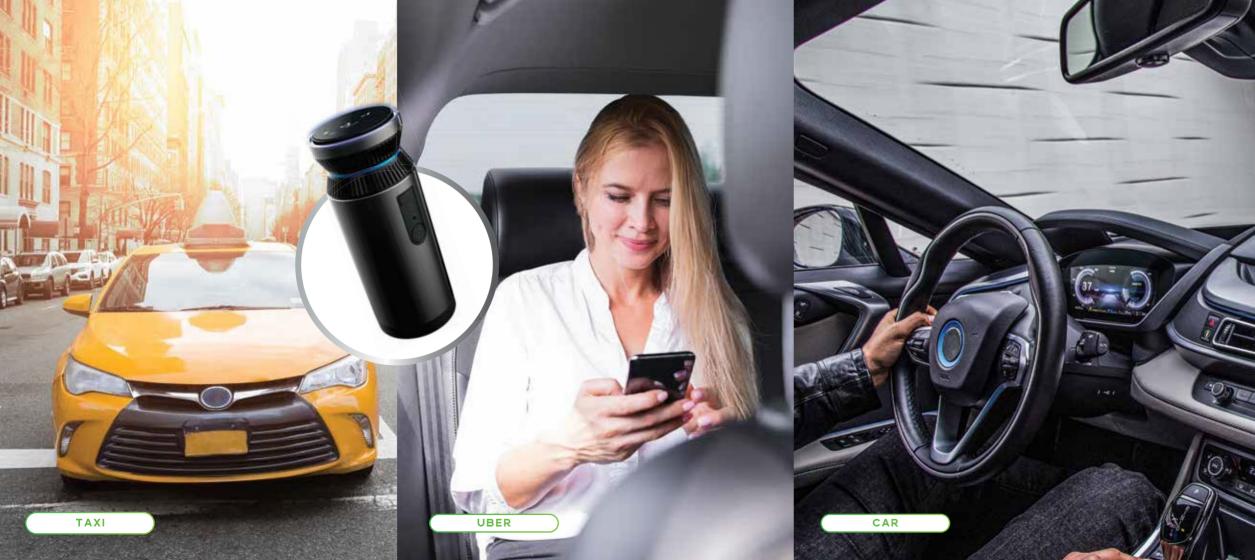

## **AP Car Sanifier**

Compact, Effective and Portable. The AP Car Sanifier utilizes our "Cold-Plasma" technology. It has been designed for constant purification whilst driving. The durable AP Air-Polar is a filter-less air purifier using our proprietary "cold-plasma" technology and APPCO technology. This unique product purifies and sanitizes the cabin air and all surfaces within your vehicle to protect you and your family. The AP Air Sanifier is filter-less and uses our proprietary "Cold Plasma" and "APPCO" ionization technologies to destroy up to 99.9% of contaminants and pollutants. Simply charge via the USD cable and you are good to hit the rod .

#### **FEATURES**

- "APPCO" and "Cold Plasma" AP Polar combined into one tiny device
- 5V consistent fan wind speed
- 10 million/cm<sup>3</sup> Positive and Negative Ion Output
- Automatic Start and Stop Mode
- LCD Real-Time display
- Real Time purification status
- USB charging protector
- Type-C 5V charging
- Superior design