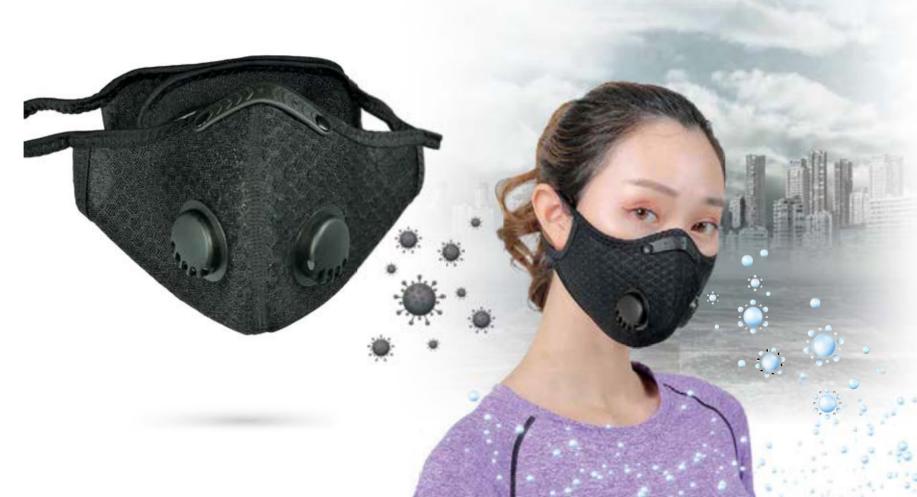

Reusable, Easy-to-wear, washable and protective. The AP Masks have been designed for your comfort and protection. Soft Velcro ear straps and an adjustable nose clip to fit all shapes and sizes. The AP E-Tec Mask has a rechargeable fan that provides constant airflow for easy breathing and a valve which reduces the resistance of exhalation. Both AP E-Tec and 3D Masks have a 5-stage replaceable filter and rated to N99, filtering against 99% of airborne impurities.

#### AP E-Tec Mask

- Built-in rechargeable fan that provides the constant airflow for the ultimate "breathe easy" mask available today.
- Rated to 99% or higher filtration efficiency
- Complexed and carefully researched 5 layer filter system
- Effective on 0.3um particles
- Superior nylon material and design for the superior comfort
- Adjustable nose piece to fit everyone's fe e shp e
- Breathing value is composed of thin flaps and large exhaust valves to relieve the resistance of exhalation.
- Wa hb le
- Designed to hold to one's face, for users that a e on the go.
- Replaceable filters and exhaust valve

#### AP 3D Mask

- Rated to 99% or higher filtration efficiency
- Complexed and carefully researched 5 layer filter system
- Effective on 0.3um particles
- Superior nylon material and design for the superior comfort
- Adjustable nose piece to fit everyone's fa e shp e
- Breathing value is composed of thin flaps and large exhaust values to relieve the resistance of exhalation.
- Wa h**b** le
- Designed to hold to one's face, for users that **a** e on the go.
- Replaceable filters and exhaust valve