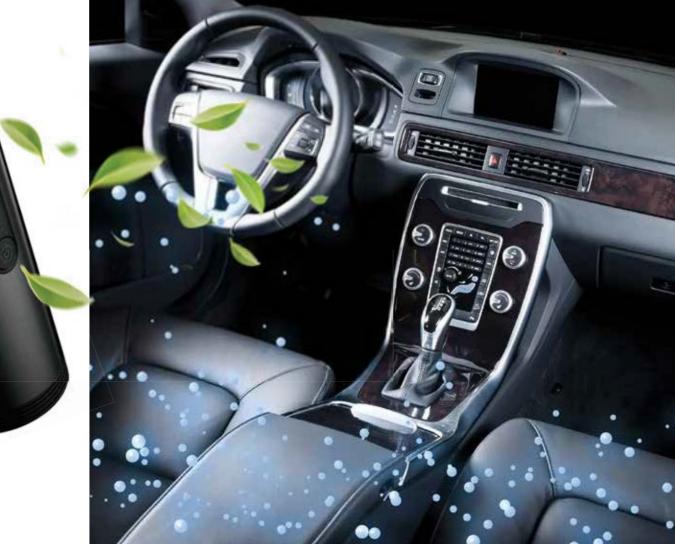

## **AP Car Sanifier**

Compact, Effective and Portable. The AP Car Sanifier utilizes our "Cold-Plasma" technology. It has been designed for constant purification whilst driving. The durable AP Air-Polar is a filter-less air purifier using our proprietary "cold-plasma" technology and APPCO technology. This unique product purifies and sanitizes the cabin air and all surfaces within your vehicle to protect you and your family. The AP Air Sanifier is filter-less and uses our proprietary "Cold Plasma" and "APPCO" ionization technologies to destroy up to 99.9% of contaminants and pollutants. Simply charge via the USD cable and you are good to hit the rod .

#### **FEATURES**

- "APPCO" and "Cold Plasma" AP Polar combined into one tiny device
- 5V consistent fan wind speed
- 10 million/cm<sup>3</sup> Positive and Negative Ion Output
- Automatic Start and Stop Mode
- LCD Real-Time display
- Real Time purification status
- USB charging protector
- Type-C 5V charging
- Superior design