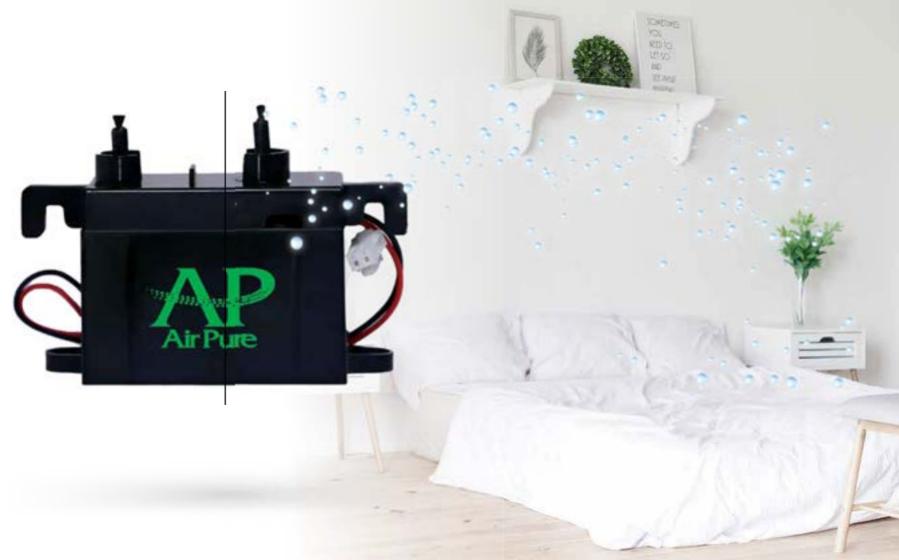

## **AP Air Polar**

Durable, Powerful and Effective, The AP Air Polar cleans your air of allergies, contaminants and pollutants by emitting 300 million positive and negative ions. Designed for Residential and commercial use it can be installed directly into your HVAC system and your air condition unit. The AP Air Polar is a filter-less central air purifier. Keep allergens, mold, bacteria, viruses, and VOCs out of your home or office. The durable AP Air-Polar uses our proprietary "cold-plasma" technology. It effectively destroys contaminants by as much as 99%. Call your local licensed HVAC professional for installation. It can also be installed with our AP Induct for maximum results.

#### **FEATURES**

- 300 million/cm<sup>3</sup> Positive and Negative Ion Output
- Easy Installation
- Powered directly via Air-Con/PTAC/ Mini-split/Ceiling Unit and HVAC Circuits
- Installed Separately into Air-Con/ PTAC/Mini-split/Ceiling Unit and HVAC systems
- No maintenance
- 99% bacteria elimination
- 99% TVOC elimination
- High-Efficiency Smoke elimination
- Can be used in combination with "Induct" for unparalleled results