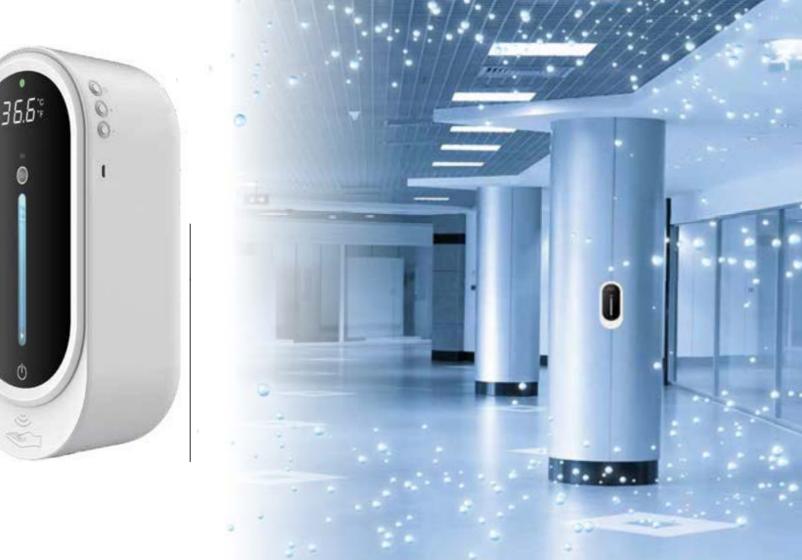

#### Hand Sanitation and Temperature Kiosk

Air Pure combines cleanliness with convenience to provide safety for all. This automatic hand dispenser not only allows you to disinfect your hands without touching any surfaces, but also reads your temperature.

The highly accurate thermometer sensor will take the persons temperature and display the reading on the digital display. The device will alert the patron if they have an abnormal temperature reading and the alarm with alert the staff nearby to conduct further tests of the patron.