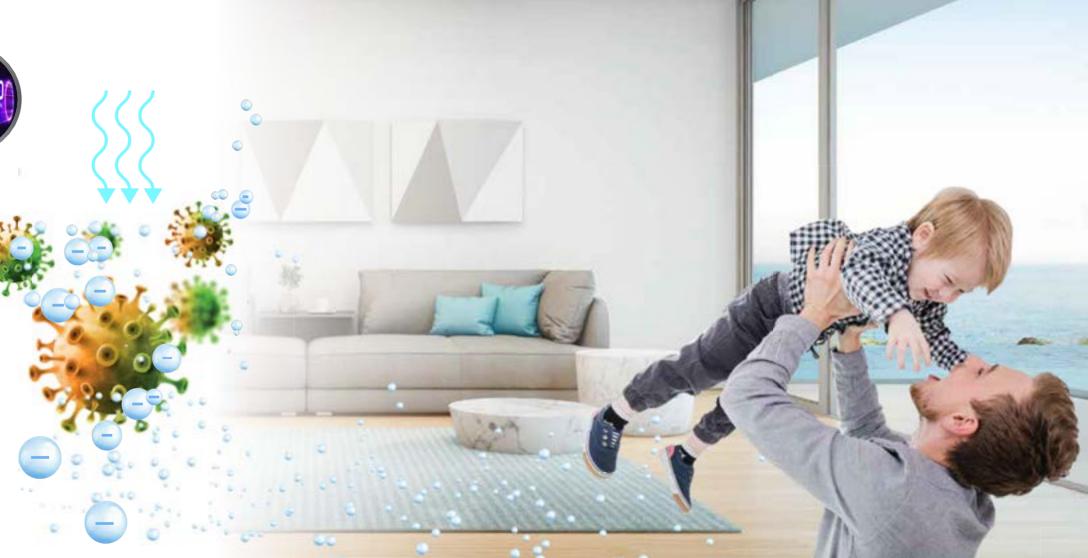

# How do Negative IONS Purify the air?

Negative lons, they are usually referred to by scientists as 'Vitamins of the air'.

What does an ionizer do? Air ionizers create negative ions using electricity and then discharge them into the air.

These negative ions attach to positively charged particles in the room, such a dust, ba teria pollen, smoke, other ha mful ba teria a d b lergens

The APPCO technology will produce low ozone and negatively charged ions. So you are removing particles from the air by having negatively charged particles attach to positively charged particles. These particles become deactivated and fall out of the air. In addition, you will also have the ions landing on surfaces that will sanitize your surfaces.

## What is Cold Plasma Technology?

Our Cold Plasma technology (Air Polar) generates **a** d produces positive and negative ions. These ions are moved through the air via airflow through a Duct System, HVAC system or by the fans installed in our products.

The ions move through the air, attach and pull out the hydrogen molecules of mold, viruses, particulate matter, VOC's and bacteria; effectively causing them to die.

Ions virtually scrub the air clean.

Our Air Polar Technology is a one-time purchase with zero maintenance.