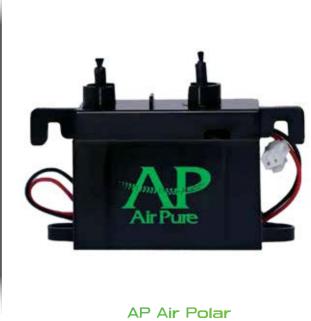

## **AP Air Polar**

Durable, Powerful and Effective, The AP Air Polar cleans your air of allergies, contaminants and pollutants by emitting 300 million positive and negative ions. Designed for Residential and commercial use it can be installed directly into your HVAC system and your air condition unit. The AP Air Polar is a filter-less central air purifier. Keep allergens, mold, bacteria, viruses, and VOCs out of your home or office. The durable AP Air-Polar uses our proprietary "cold-plasma" technology. It effectively destroys contaminants by as much as 99%. Call your local licensed HVAC professional for installation. It can also be installed with our AP Induct for maximum results.

#### **FEATURES**

- 300 million/cm<sup>3</sup> Positive and Negative Ion Output
- Easy Installation
- Powered directly via Air-Con/PTAC/ Mini-split/Ceiling Unit and HVAC Circuits
- Installed Separately into Air-Con/ PTAC/Mini-split/Ceiling Unit and HVAC systems
- No maintenance
- 99% bacteria elimination
- 99% TVOC elimination
- High-Efficiency Smoke elimination
- Can be used in combination with "Induct" for unparalleled results

- Up to 99% airborne mold
- Up to 90% airborne particulate & a lergens
- Up to 99% MERS Coronavirus reduction
- Up to 86% (CDIFF) reduction
- Up to 99% Legionella Reduction
- Up to 99% E. coli reduction
- Up to 96% MRSA reduction
- Up to 69% TB reduction
- Up to 99% Formaldehyde reduction
- Up to 99% TVOC reduction
- Up to 99% H5N1 & H1N1 reduction
- Up to 99% Feline Coronavirus reduction
- Up to 99% Polio Virus reduction
- Up to 73% SARS Virus reduction