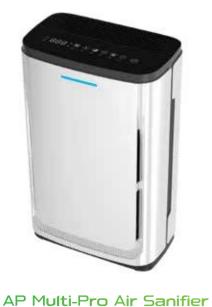

## AP Multi-Pro Air Sanifier

Powerful and Effective. AP multi-pro. Experience ozone-free full spectrum air purification for optimal indoor air quality. The AP Multi-Pro Air Sanifier is readily equipped with a medical-grade HEPA filter, APPCO, and Air-polar (Cold Plasma) which makes it the most advanced air sanifier on the market. The combination of all 3 of our technologies reduces up to 99% of allergies, odors, mold, germs, viruses, and other pollutants. Our Multi-Pro Air Sanifier is engineered to tackle even the most challenging indoor air quality issues up to 60m<sup>2</sup>, so you and your family can breathe easy.

#### **FEATURES**

- UV 'APPCO' Sterilization Technology
- UV Metal Barrier Protection
- UV Germicidal Light
- 253.7nm short wave UV Disinfection
- 300 million/cm<sup>3</sup> Positive and Negative Ion Output
- H12 HEPA high-efficiency Filter (6-8 months Filter Life)
- PM20 Pre-Filter
- Filter replacement reminder
- Modular design for any indoor environment
- LED touch screen display
- Sleep mode, Mute mode = low noise
- 99.99% Bacteria Removal
- Real time PM2.5 Monitoring

- 99% PM2.5 Elimination
- 99% Pollen
- 99% Dust & Fog
- 99% Smoke TVOC
- 99% Formaldehyde
- 99% Benzol Elimination
- 99% Virus
- 99% Fungus
- 99% Xylol
- 99% Germs Elimination