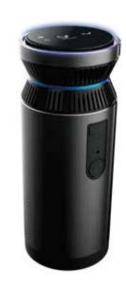

## **AP Car Sanifier**

Compact, Effective and Portable. The AP Car Sanifier utilizes our "Cold-Plasma" technology. It has been designed for constant purification whilst driving. The durable AP Air-Polar is a filter-less air purifier using our proprietary "cold-plasma" technology and APPCO technology. This unique product purifies and sanitizes the cabin air and all surfaces within your vehicle to protect you and your family. The AP Air Sanifier is filter-less and uses our proprietary "Cold Plasma" and "APPCO" ionization technologies to destroy up to 99.9% of contaminants and pollutants. Simply charge via the USD cable and you are good to hit the rod .

#### **FEATURES**

- "APPCO" and "Cold Plasma" AP Polar combined into one tiny device
- 5V consistent fan wind speed
- 10 million/cm<sup>3</sup> Positive and Negative Ion Output
- Automatic Start and Stop Mode
- LCD Real-Time display
- Real Time purification status
- USB charging protector
- Type-C 5V charging
- Superior design

- It omits millions of human-friendy positive and negative ions which are referred to "vitamins of the air".
- Destroys allergens which cause a lergies a d a thma
- 99% Virus Elimination
- 99% PM2.5 Elimination
- 99% Pollen
- 99% Dust & Fog
- 99% Smoke TVOC
- 99% Formaldehyde
- 99% Benzol Elimination
- 99% Fungus
- 99% Xylol
- 99% Germs Elimination