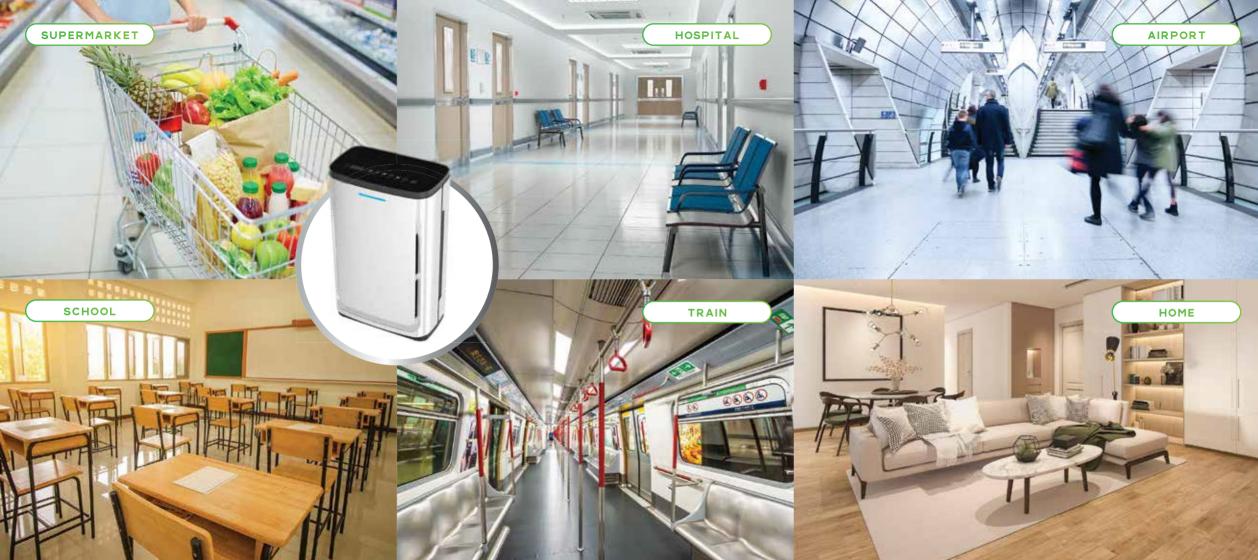

## AP Multi-Pro Air Sanifier

Powerful and Effective. AP multi-pro. Experience ozone-free full spectrum air purification for optimal indoor air quality. The AP Multi-Pro Air Sanifier is readily equipped with a medical-grade HEPA filter, APPCO, and Air-polar (Cold Plasma) which makes it the most advanced air sanifier on the market. The combination of all 3 of our technologies reduces up to 99% of allergies, odors, mold, germs, viruses, and other pollutants. Our Multi-Pro Air Sanifier is engineered to tackle even the most challenging indoor air quality issues up to 60m<sup>2</sup>, so you and your family can breathe easy.

## AP Multi-Mini Air Sanifier

Compact, Effective, and Portable. The AP Multi-Mini Air Sanifier is virtually maintenance-free with a filter replacement needed every 6 months and is readily equipped with a medical-grade HEPA filter, APPCO and Air-polar (Cold Plasma) ionization technologies to eliminate pollutants in your air. The combination of all 3 of our technologies destroys up to 99% of allergies, odors, mold, germs, and other pollutants. Our Multi-mini pro is readily equipped with a wireless charging platform for your smartphone and AI functions such as 'Amazon's Alexa'. It's perfect for any room size up to  $30m^2$ .

## AP Induct

Durable, Powerful and Effective. The AP Induct is a complete HVAC or Air Duct air purifier. Designed for Residential and Commercial use. The AP induct provides a blanket of air ionization throughout your home or office, completely utilizing our APPCO 5 Nano Metal technology. It also uses its Germicidal UV bulb to sterilize the air that flows past it that destroys up to 99% of allergies, mold, germs, effectively controlling odors and reducing viruses. Installation is simple. The AP Induct is inserted into your HVAC System hidden from sight. Your local licensed HVAC professional can install it into your HVAC system within minutes. After two years, you'll need a new APPCO cell which can be replaced easily. No need for filters. It can also be installed with our AP Air Polar for Maximum results.

## **AP Air Polar**

Durable, Powerful and Effective, The AP Air Polar cleans your air of allergies, contaminants and pollutants by emitting 300 million positive and negative ions. Designed for Residential and commercial use it can be installed directly into your HVAC system and your air condition unit. The AP Air Polar is a filter-less central air purifier. Keep allergens, mold, bacteria, viruses, and VOCs out of your home or office. The durable AP Air-Polar uses our proprietary "cold-plasma" technology. It effectively destroys contaminants by as much as 99%. Call your local licensed HVAC professional for installation. It can also be installed with our AP Induct for maximum results.