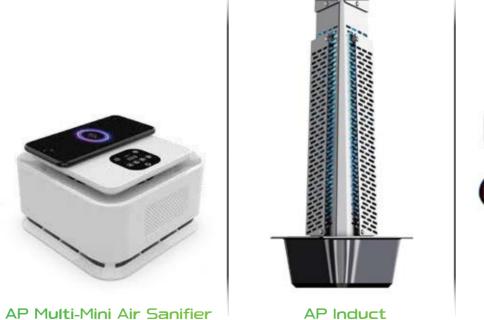

## AP Multi-Mini Air Sanifier

Compact, Effective, and Portable. The AP Multi-Mini Air Sanifier is virtually maintenance-free with a filter replacement needed every 6 months and is readily equipped with a medical-grade HEPA filter, APPCO and Air-polar (Cold Plasma) ionization technologies to eliminate pollutants in your air. The combination of all 3 of our technologies destroys up to 99% of allergies, odors, mold, germs, and other pollutants. Our Multi-mini pro is readily equipped with a wireless charging platform for your smartphone and AI functions such as 'Amazon's Alexa'. It's perfect for any room size up to  $30m^2$ .

#### **FEATURES**

3 Best Air Sanifying Technologies combined into one unit. "APPCO" together with "Air Polar" and also "HEPA" Technologies

- 150,000,000 cm<sup>3</sup> Positive and Negative Ion Output
- Wireless Phone Charging
- 4 Level fan speed
- Automatic/Manual/Sleep Mode/ Housekeeping mode
- Medical Grade HEPA Filter
- Filter Replacement Indicator
- Can be used in any indoor environments
- Touch Screen Display
- 360 degrees wind circulation purification
- Creates clean mountain air which a sists sleeping issues.

## AP Induct

Durable, Powerful and Effective. The AP Induct is a complete HVAC or Air Duct air purifier. Designed for Residential and Commercial use. The AP induct provides a blanket of air ionization throughout your home or office, completely utilizing our APPCO 5 Nano Metal technology. It also uses its Germicidal UV bulb to sterilize the air that flows past it that destroys up to 99% of allergies, mold, germs, effectively controlling odors and reducing viruses. Installation is simple. The AP Induct is inserted into your HVAC System hidden from sight. Your local licensed HVAC professional can install it into your HVAC system within minutes. After two years, you'll need a new APPCO cell which can be replaced easily. No need for filters. It can also be installed with our AP Air Polar for Maximum results.

#### "APPCO" Technology combined with "UVC air sterilisation"

- Nano Metal Coating
- 3-5 years UV germicidal light life
- Permanent Purification and Sterilisation
- 97% Air sterilisation in only 1 hour
- Easy Installation
- Powered directly via Air-Con/HVAC/ Duct-system circuits
- No Noise
- Easy Maintenance (Lamp Replacement periodically)
- Lamp Indication lights
- Open Circuit and Short circuit protection
- Low Power Consumption (Only 15W)
- Stylish Design with Aerospace substrate