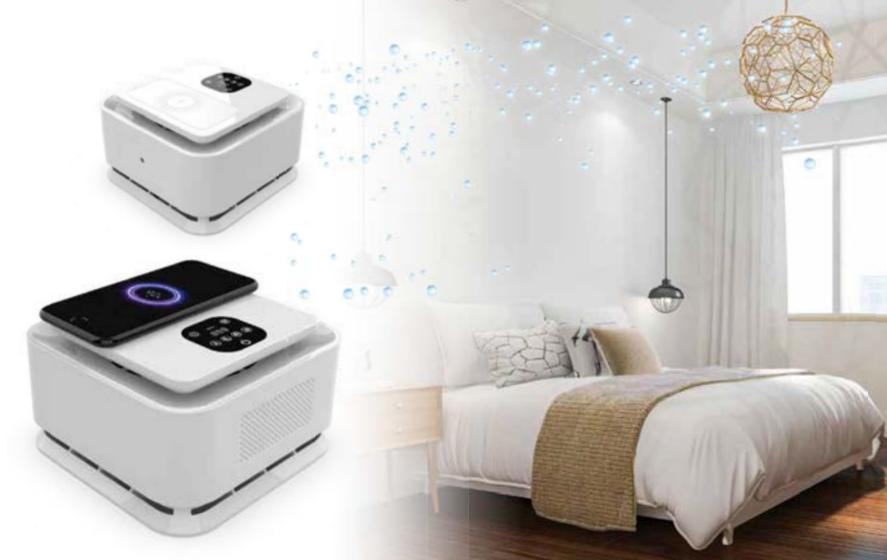

## AP Multi-Mini Air Sanifier

Compact, Effective, and Portable. The AP Multi-Mini Air Sanifier is virtually maintenance-free with a filter replacement needed every 6 months and is readily equipped with a medical-grade HEPA filter, APPCO and Air-polar (Cold Plasma) ionization technologies to eliminate pollutants in your air. The combination of all 3 of our technologies destroys up to 99% of allergies, odors, mold, germs, and other pollutants. Our Multi-mini pro is readily equipped with a wireless charging platform for your smartphone and AI functions such as 'Amazon's Alexa'. It's perfect for any room size up to  $30m^2$ .

#### **FEATURES**

3 Best Air Sanifying Technologies combined into one unit. "APPCO" together with "Air Polar" and also "HEPA" Technologies

- 150,000,000 cm<sup>3</sup> Positive and Negative Ion Output
- Wireless Phone Charging
- 4 Level fan speed
- Automatic/Manual/Sleep Mode/ Housekeeping mode
- Medical Grade HEPA Filter
- Filter Replacement Indicator
- Can be used in any indoor environments
- Touch Screen Display
- 360 degrees wind circulation purification
- Creates clean mountain air which a sists sleeping issues.