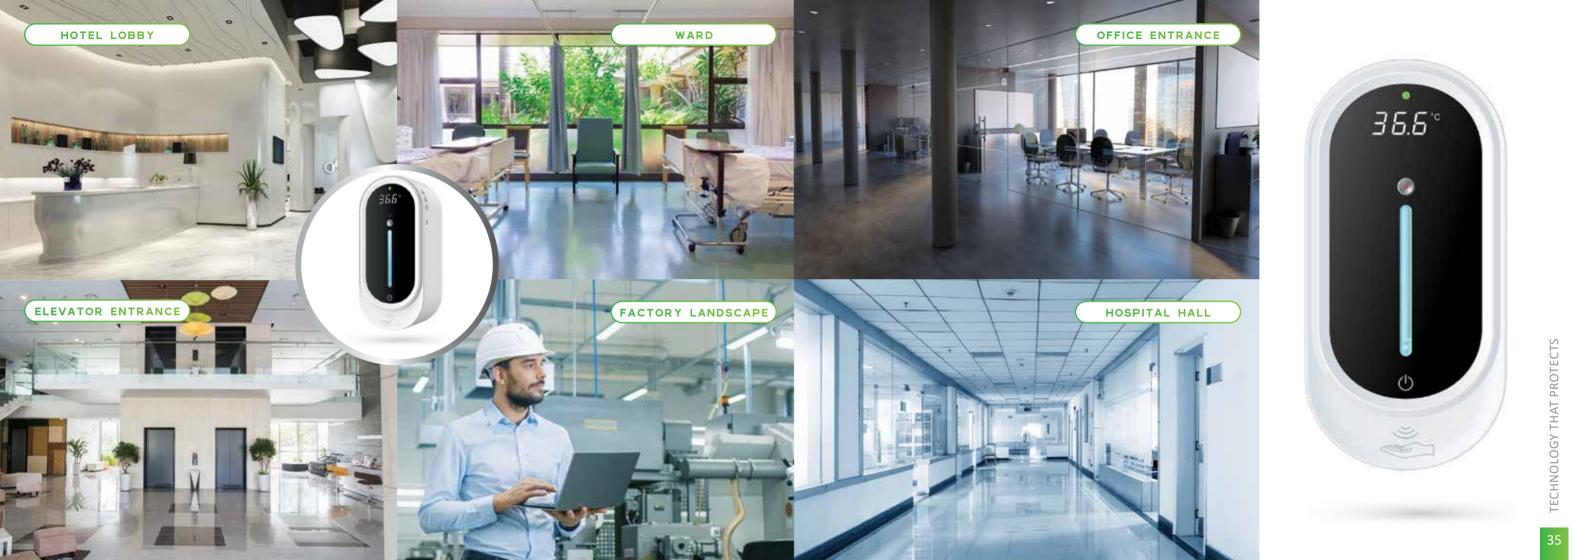

#### Hand Sanitation and Temperature Kiosk

Air Pure combines cleanliness with convenience to provide safety for all. This automatic hand dispenser not only allows you to disinfect your hands without touching any surfaces, but also reads your temperature.

The highly accurate thermometer sensor will take the persons temperature and display the reading on the digital display. The device will alert the patron if they have an abnormal temperature reading and the alarm with alert the staff nearby to conduct further tests of the patron.

#### **FEATURES**

• Ambient Temperature Adaptability (Allows the kiosk to be used normally in complex environments)

- Automatic High-Temperature Alert
- Alarm triggered when the temperature exceeds 37.5 degrees
- High Precision Infrared Sensor
- Automatic Sanitizer Dispensing
- 2 Temperature Units Centigrade And Fahrenheit
- Low energy consumption automatic Wake up function
- 1000ml large capacity Foam, gel, or spray
- USB power supply and charging options
- Wa I-mounted or bra ket mounted