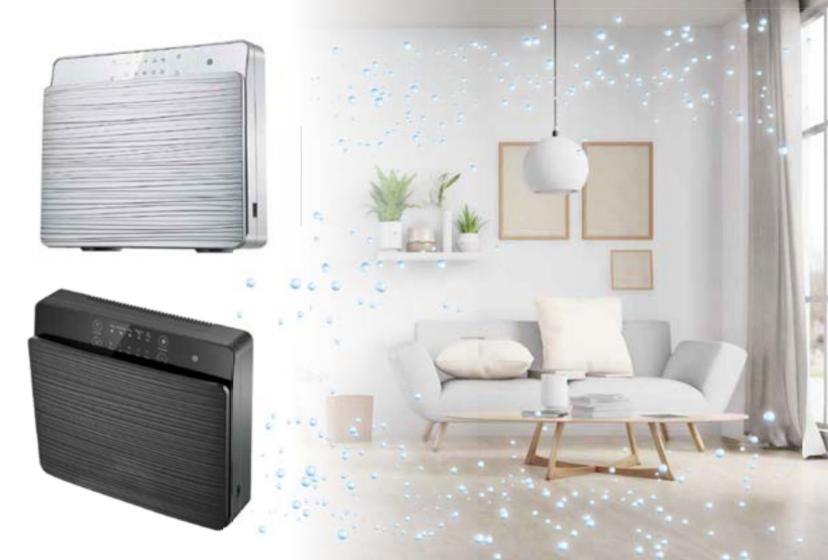

## AP Multi-Pro Air Sanifier

Powerful and Effective. AP multi-pro. Experience ozone-free full spectrum air purification for optimal indoor air quality. The AP Multi-Pro Air Sanifier is readily equipped with a medical-grade HEPA filter, APPCO, and Air-polar (Cold Plasma) which makes it the most advanced air sanifier on the market. The combination of all 3 of our technologies reduces up to 99% of allergies, odors, mold, germs, viruses, and other pollutants. Our Multi-Pro Air Sanifier is engineered to tackle even the most challenging indoor air quality issues up to 60m<sup>2</sup>, so you and your family can breathe easy.

## AP Multi-Pro Wall Mount

Easily installed and Effective. AP Wall-mount is readily equipped with a Medical-grade HEPA Filter, APPCO (developed from NASA technology), and Air Polar (Cold Plasma) in an all-in-one air sterilization solution for all small to midsize indoor areas. The unique double fan design for faster purification, 2-speed modes, and a built-in air detection system to keep you aware of the air quality. Mount on a wall and control easily via remote control.