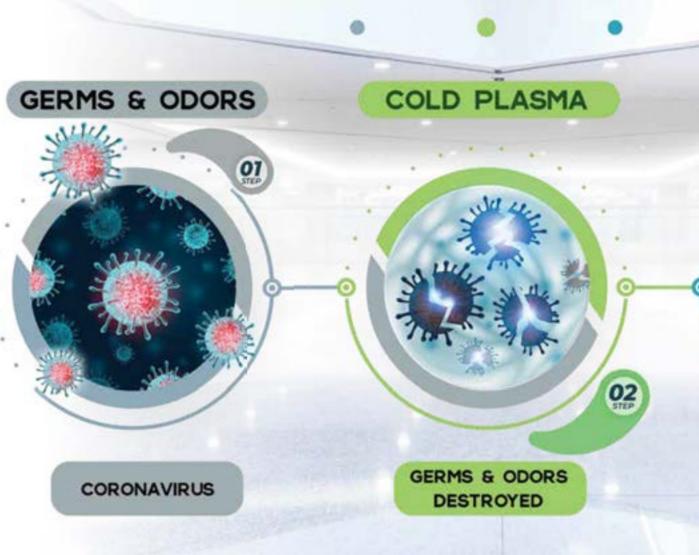

## What is Cold Plasma Technology?

Our Cold Plasma technology (Air Polar) generates **a** d produces positive and negative ions. These ions are moved through the air via airflow through a Duct System, HVAC system or by the fans installed in our products.

The ions move through the air, attach and pull out the hydrogen molecules of mold, viruses, particulate matter, VOC's and bacteria; effectively causing them to die.

Ions virtually scrub the air clean.

Our Air Polar Technology is a one-time purchase with zero maintenance.