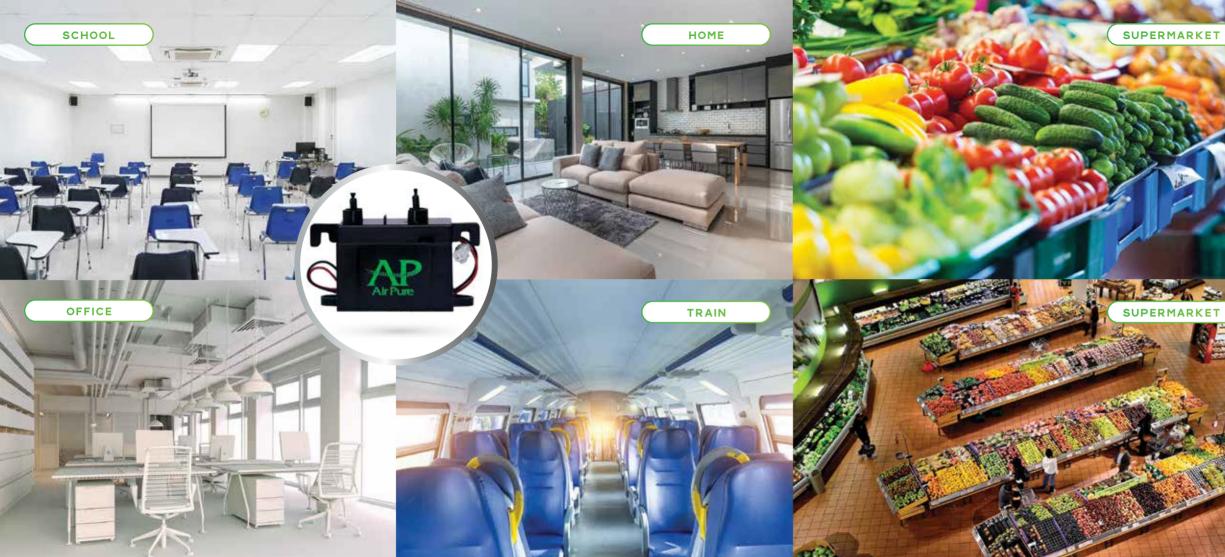

## **AP Car Sanifier**

Compact, Effective and Portable. The AP Car Sanifier utilizes our "Cold-Plasma" technology. It has been designed for constant purification whilst driving. The durable AP Air-Polar is a filter-less air purifier using our proprietary "cold-plasma" technology and APPCO technology. This unique product purifies and sanitizes the cabin air and all surfaces within your vehicle to protect you and your family. The AP Air Sanifier is filter-less and uses our proprietary "Cold Plasma" and "APPCO" ionization technologies to destroy up to 99.9% of contaminants and pollutants. Simply charge via the USD cable and you are good to hit the rod .

#### **FEATURES**

- "APPCO" and "Cold Plasma" AP Polar combined into one tiny device
- 5V consistent fan wind speed
- 10 million/cm<sup>3</sup> Positive and Negative Ion Output
- Automatic Start and Stop Mode
- LCD Real-Time display
- Real Time purification status
- USB charging protector
- Type-C 5V charging
- Superior design