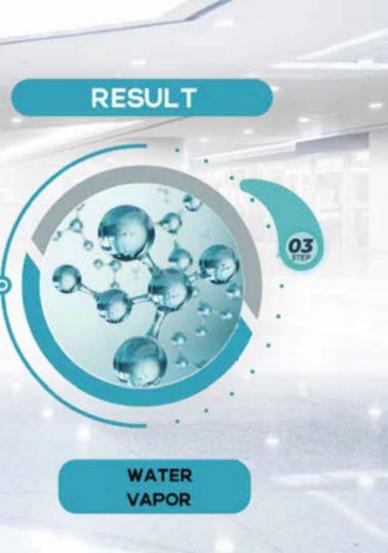

## What is Cold Plasma Technology?

Our Cold Plasma technology (Air Polar) generates **a** d produces positive and negative ions. These ions are moved through the air via airflow through a Duct System, HVAC system or by the fans installed in our products.

The ions move through the air, attach and pull out the hydrogen molecules of mold, viruses, particulate matter, VOC's and bacteria; effectively causing them to die.

Ions virtually scrub the air clean.

Our Air Polar Technology is a one-time purchase with zero maintenance.