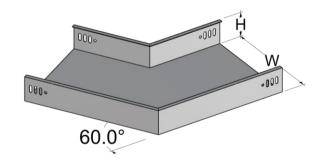

| QK-E60 Elbow 60° |           |
|------------------|-----------|
| Width (W)        | 50~1000mm |
| Height (H)       | 25~300mm  |
| Thickness (T)    | 0.6~2.5mm |

| QK-T Tee      |           |
|---------------|-----------|
| Width (W)     | 50~1000mm |
| Height (H)    | 25~300mm  |
| Thickness (T) | 0.6~2.5mm |