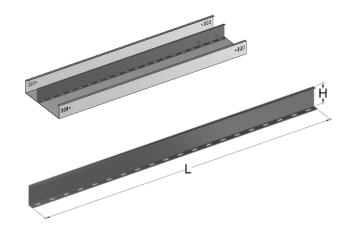

## **QK Cable Trunking Series**

| QK Cable Trunking |             |
|-------------------|-------------|
| Length (L)        | 1000~6000mm |
| Width (W)         | 50~1000mm   |
| Height (H)        | 25~300mm    |
| Thickness (T)     | 0.6~2.5mm   |