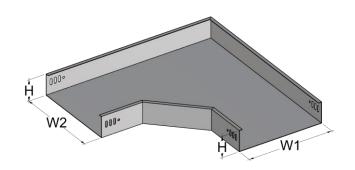

| QK-LR Left Hand Reducer |           |
|-------------------------|-----------|
| Width (W1)              | 50~1000mm |
| Width (W2)              | 50~1000mm |
| Height (H)              | 25~300mm  |
| Thickness (T)           | 0.6~2.5mm |

| QK-RR Right   | Hand Reducer |
|---------------|--------------|
| Width (W1)    | 50~1000mm    |
| Width (W2)    | 50~1000mm    |
| Height (H)    | 25~300mm     |
| Thickness (T) | 0.6~2.5mm    |

| QK-BE Blind End |           |
|-----------------|-----------|
| Width (W)       | 50~1000mm |
| Height (H)      | 25~300mm  |
| Thickness (T)   | 0.6~2.5mm |