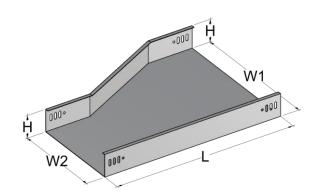

| QK-OR Outside Riser |           |
|---------------------|-----------|
| Width (W)           | 50~1000mm |
| Height (H)          | 25~300mm  |
| Thickness (T)       | 0.6~2.5mm |

| QK-MR Middle Riser |           |
|--------------------|-----------|
| Width (W1)         | 50~1000mm |
| Width (W2)         | 50~1000mm |
| Height (H)         | 25~300mm  |
| Thickness (T)      | 0.6~2.5mm |