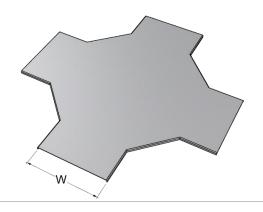

| QK-C Cross    |           |
|---------------|-----------|
| Width (W)     | 50~1000mm |
| Height (H)    | 25~300mm  |
| Thickness (T) | 0.6~2.5mm |

| QK-IR Inside Riser |           |
|--------------------|-----------|
| Width (W)          | 50~1000mm |
| Height (H)         | 25~300mm  |
| Thickness (T)      | 0.6~2.5mm |