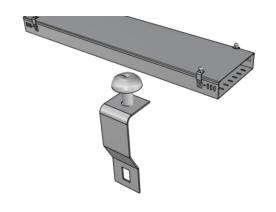

| QK Strengthen Bracket |           |
|-----------------------|-----------|
| Width (W1)            | 50~1000mm |
| Width (W2)            | 50~1000mm |
| Thickness (T)         | 1.5~2.5mm |

| QK Ceiling Bracket |           |
|--------------------|-----------|
| Width (W1)         | 50~1000mm |
| Width (W2)         | 50~1000mm |
| Thickness (T)      | 1.5~2.5mm |