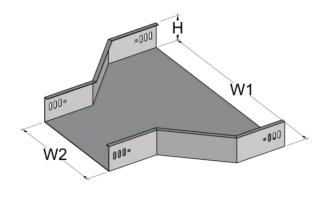

| QK-OR Outside Riser |           |
|---------------------|-----------|
| Width (W)           | 50~1000mm |
| Height (H)          | 25~300mm  |
| Thickness (T)       | 0.6~2.5mm |

| QK-MR Middle Riser |           |
|--------------------|-----------|
| Width (W1)         | 50~1000mm |
| Width (W2)         | 50~1000mm |
| Height (H)         | 25~300mm  |
| Thickness (T)      | 0.6~2.5mm |