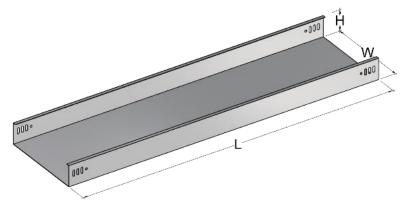

## **QK Cable Trunking Series**

| QK Cable Trunking |             |
|-------------------|-------------|
| Length (L)        | 1000~6000mm |
| Width (W)         | 50~1000mm   |
| Height (H)        | 25~300mm    |
| Thickness (T)     | 0.6~2.5mm   |