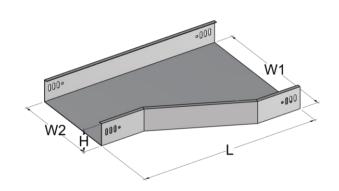

| QK-LR Left Hand Reducer |           |
|-------------------------|-----------|
| Width (W1)              | 50~1000mm |
| Width (W2)              | 50~1000mm |
| Height (H)              | 25~300mm  |
| Thickness (T)           | 0.6~2.5mm |

| QK-RR Right   | Hand Reducer |
|---------------|--------------|
| Width (W1)    | 50~1000mm    |
| Width (W2)    | 50~1000mm    |
| Height (H)    | 25~300mm     |
| Thickness (T) | 0.6~2.5mm    |

| QK-BE Blind End |           |
|-----------------|-----------|
| Width (W)       | 50~1000mm |
| Height (H)      | 25~300mm  |
| Thickness (T)   | 0.6~2.5mm |