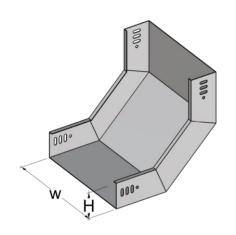

| QK-E1 Elbow 90° |           |
|-----------------|-----------|
| Width (W)       | 50~1000mm |
| Height (H)      | 25~300mm  |
| Thickness (T)   | 0.6~2.5mm |

| QK-E90 Elbow 90° |           |
|------------------|-----------|
| Width (W)        | 50~1000mm |
| Height (H)       | 25~300mm  |
| Thickness (T)    | 0.6~2.5mm |