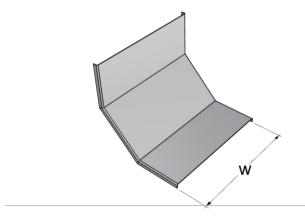

| QK-E1 Elbow 90° |           |
|-----------------|-----------|
| Width (W)       | 50~1000mm |
| Height (H)      | 25~300mm  |
| Thickness (T)   | 0.6~2.5mm |

| QK-E90 Elbow 90° |           |
|------------------|-----------|
| Width (W)        | 50~1000mm |
| Height (H)       | 25~300mm  |
| Thickness (T)    | 0.6~2.5mm |