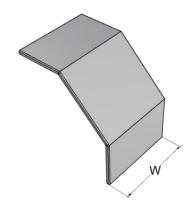

| QK-E1 Elbow 90° |           |
|-----------------|-----------|
| Width (W)       | 50~1000mm |
| Height (H)      | 25~300mm  |
| Thickness (T)   | 0.6~2.5mm |

| QK-E90 Elbow 90° |           |
|------------------|-----------|
| Width (W)        | 50~1000mm |
| Height (H)       | 25~300mm  |
| Thickness (T)    | 0.6~2.5mm |