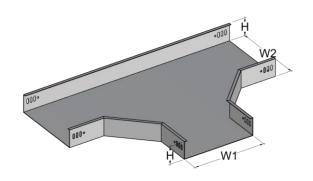

| QK-OR Outside Riser |           |
|---------------------|-----------|
| Width (W)           | 50~1000mm |
| Height (H)          | 25~300mm  |
| Thickness (T)       | 0.6~2.5mm |

| QK-MR Middle Riser |           |
|--------------------|-----------|
| Width (W1)         | 50~1000mm |
| Width (W2)         | 50~1000mm |
| Height (H)         | 25~300mm  |
| Thickness (T)      | 0.6~2.5mm |