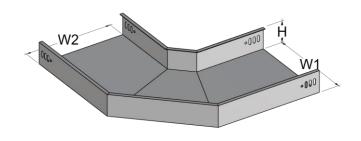

| QK-E60 Elbow 60° |           |
|------------------|-----------|
| Width (W)        | 50~1000mm |
| Height (H)       | 25~300mm  |
| Thickness (T)    | 0.6~2.5mm |

| QK-T Tee      |           |
|---------------|-----------|
| Width (W)     | 50~1000mm |
| Height (H)    | 25~300mm  |
| Thickness (T) | 0.6~2.5mm |