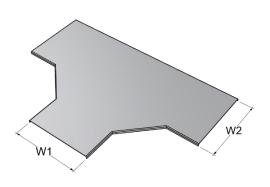

| QK-E60 Elbow 60° |           |
|------------------|-----------|
| Width (W)        | 50~1000mm |
| Height (H)       | 25~300mm  |
| Thickness (T)    | 0.6~2.5mm |

| QK-T Tee      |           |
|---------------|-----------|
| Width (W)     | 50~1000mm |
| Height (H)    | 25~300mm  |
| Thickness (T) | 0.6~2.5mm |