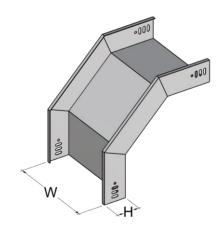

| QK-E60 Elbow 60° |           |
|------------------|-----------|
| Width (W)        | 50~1000mm |
| Height (H)       | 25~300mm  |
| Thickness (T)    | 0.6~2.5mm |

| QK-T Tee      |           |
|---------------|-----------|
| Width (W)     | 50~1000mm |
| Height (H)    | 25~300mm  |
| Thickness (T) | 0.6~2.5mm |