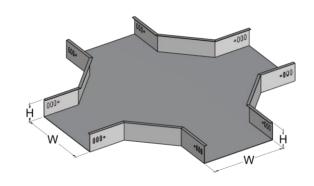

| QK-C Cross    |           |
|---------------|-----------|
| Width (W)     | 50~1000mm |
| Height (H)    | 25~300mm  |
| Thickness (T) | 0.6~2.5mm |

| QK-IR Inside Riser |           |
|--------------------|-----------|
| Width (W)          | 50~1000mm |
| Height (H)         | 25~300mm  |
| Thickness (T)      | 0.6~2.5mm |