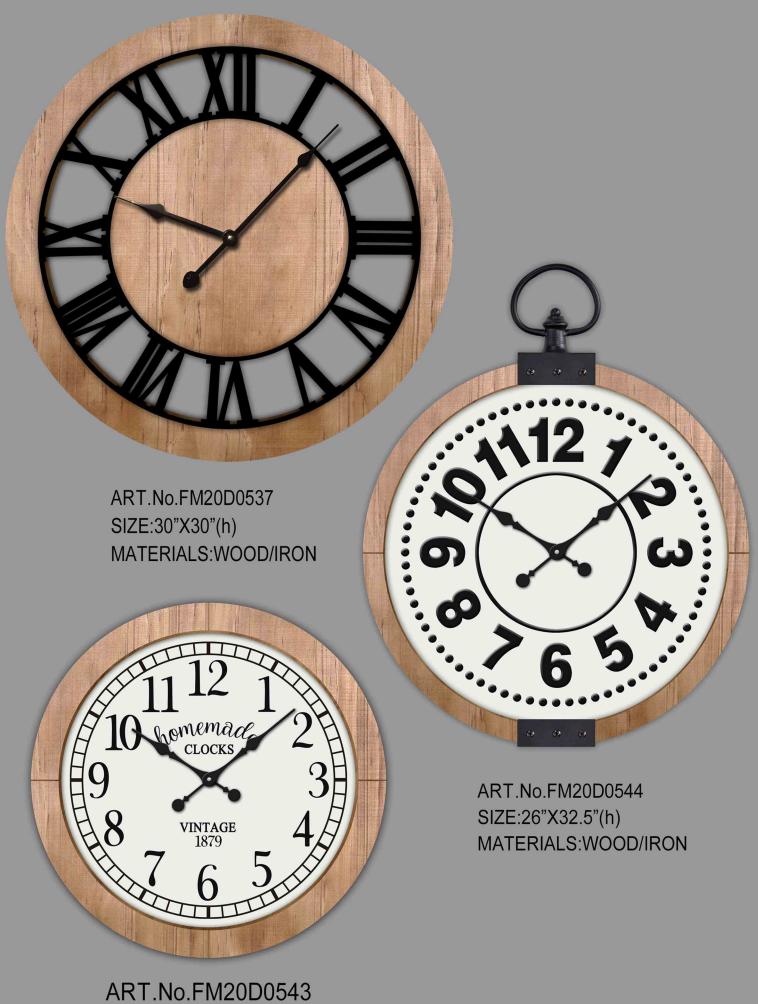

ART.No.FM20D0543 SIZE:24"X24"(h) MATERIALS:WOOD

ART.No.FM20D0542 SIZE30"X30"(h) MATERIALS:WOOD