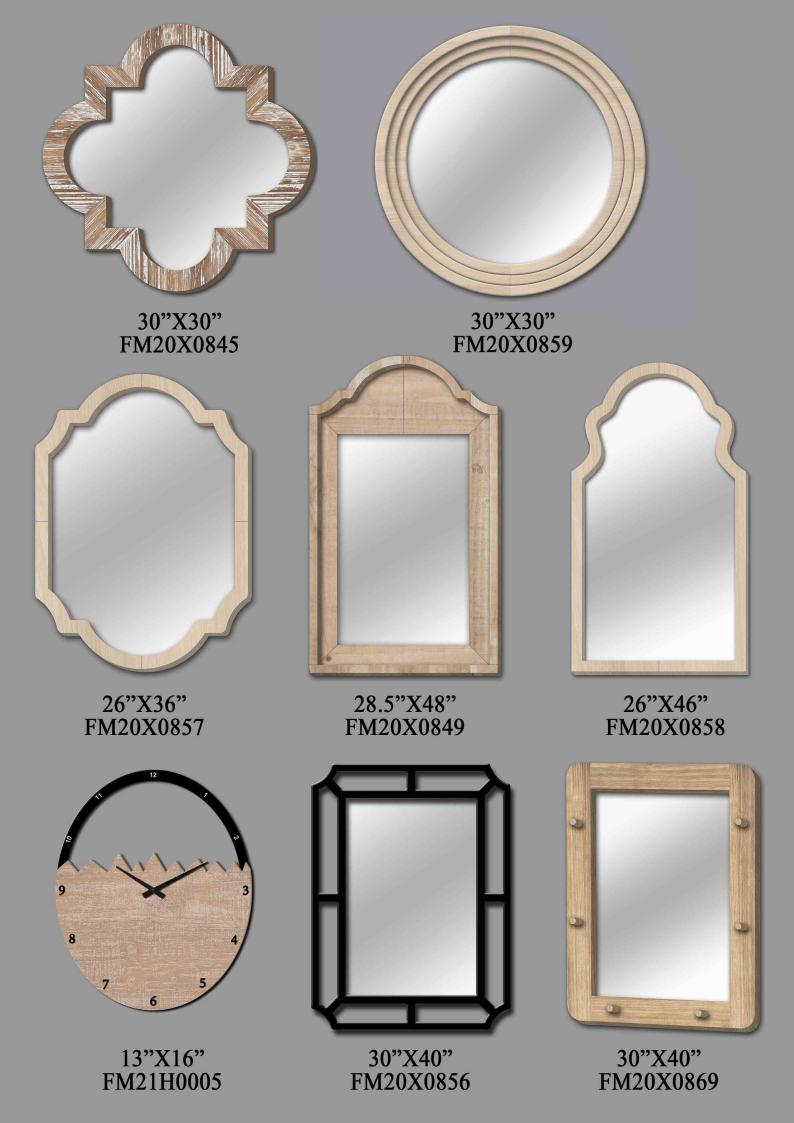

23.6"X23.6" FM20X0981-A

23.6"X23.6" FM20X0981-B

28"X28" FM20X0978-B

24"X28" FM20X0980-A

#### 28"X28" FM20X0978-A

24"X20.8"

FM20X0979-A

24"X20.8" FM20X0979-B

24"X28" FM20X0980-B

28"X28" FM21X0106-A

28"X28"

FM21X0106-B

28"X28" FM21X0104-B

28"X28" FM21X0105-A

28"X28" FM21X0105-B

28"X28" FM21X0104-A

FM21X0107-A

30"X30" FM21X0107-B

28"X26.38" FM21X0112-A

30"X30" FM20X0874

#### 28"X30" FM21X0111-A

28"X30" FM21X0111-B 28"X28" FM21X0079

30"X30" FM21X0110-A

30"X30" FM21X0110-B

36"X36" FM21X0082

FM21X0103

20"X30" FM21X0135

16"X32" FM21X0134